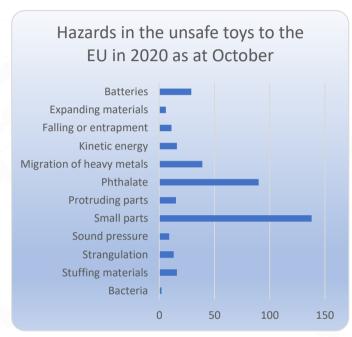

### **EU Marketing Surveillance:**

In fact, national market surveillance authorities in each EU member State perform regular inspections of all goods entering the European market, with unsafe products announced in detail, followed by subsequent punishment according to the relevant European Directives. The chart on the right shows the data in 2020 as at October, illustrating the common hazards encountered in Europe for imported toys. Therefore, it is dangerous not to pay highest attention to product safety —as reputational damage and financial loss due to penalty and market recall will follow.